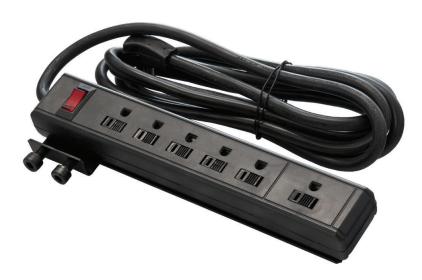

**PM-PB** 6 outlet power bar with a 10 feet power cord & mounting bracket allows the power bar to be securely mounted inside spine of AVFI's PM-S-FL, PM-XFL-S, PM-XFL-D & PM-XFL-LIFT stands.

## **Power Bar**

- 10 feet power cord
- 15 Amp circuit breaker
- Surge Suppressor: 90 joule rating
- Noise Filter: up to 40dB from 100 kHz to 100 MHz
- On/Off switch with indicator light
- 6 Outlets; 1 spaced for large adapter
- Keyhole slots for mounting, includes drill template

## **Specifications**

Model: PM-PB Width: 2" Depth: 10.25" Height: 1.25" Color: Black

The information contained in this drawing is the sole property of Audio Visual Furniture International. Any reproduction in part or as a whole without the written permission of Audio Visual Furniture International is prohibited. We can build or modify stock configurations to suit customer specifications. Please contact us to discuss how this service can help meet your needs. Some quantity restrictions may apply. Specification subject to change without notice. Computers, cameras, monitors, etc. are shown to illustrate product usage and are not included unless otherwise noted.